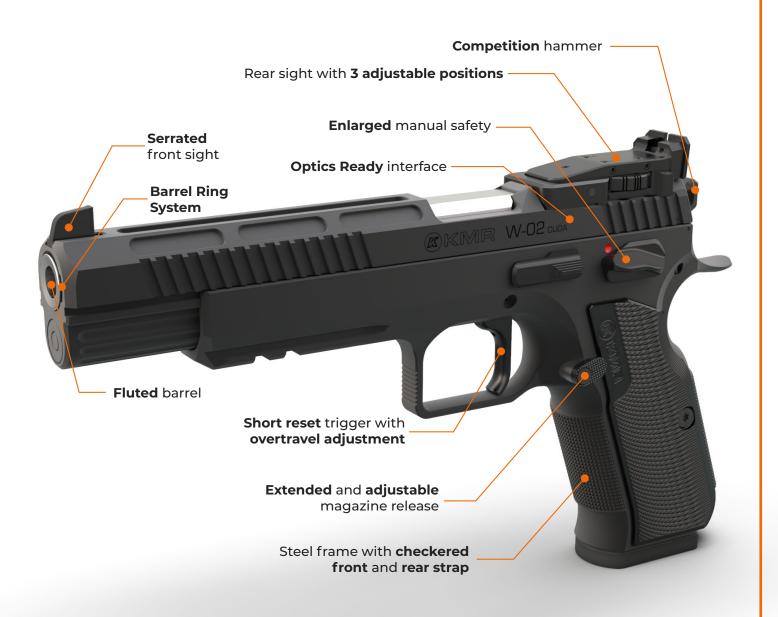

## KMRW-02 CUDA





## **KMR** W-02

## **CUDA**

## **SPECIFICATION**

**B** Slide length

**C** Overall width

**D** Slide width

E Overall height 150 mm | 5.9 in

**F** Sight line

G Barrel length 152 mm | 6

A Overall length 246 mm | 9.7 in

220 mm | 8.7 in

39 mm | 1.5 in

26 mm | 1

203 mm | 8

Caliber:

9x19, 9x21



Magazine capacity:



System:



Weight:

without magazine

1400 g | 50 oz



Weight:

with empty magazine

1490 g | 53 oz



**Trigger pull:** 

< 13.5 N



Disclaimer: Technical Data are rounded and do not reflect tolerances – they may be altered without notice! Subject to technical changes



instagram.com/kmrarms



facebook.com/kmrarms





info@kmrarms.com



www.kmrarms.com