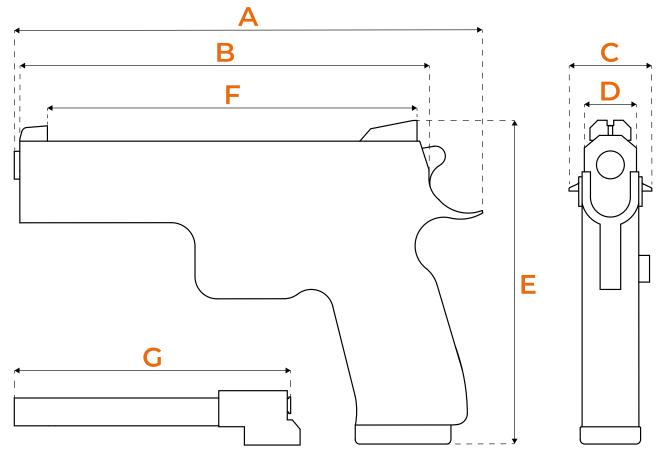

## **SPECIFICATION**

**B** Slide length

**C** Overall width

**D** Slide width

E Overall height 150 mm | 5.9 in

**F** Sight line

G Barrel length 152 mm | 6

A Overall length 246 mm | 9.7 in

220 mm | 8.7 in

39 mm | 1.5 in

26 mm | 1

203 mm | 8

Caliber:

9x19, 9x21

Magazine capacity:

System: